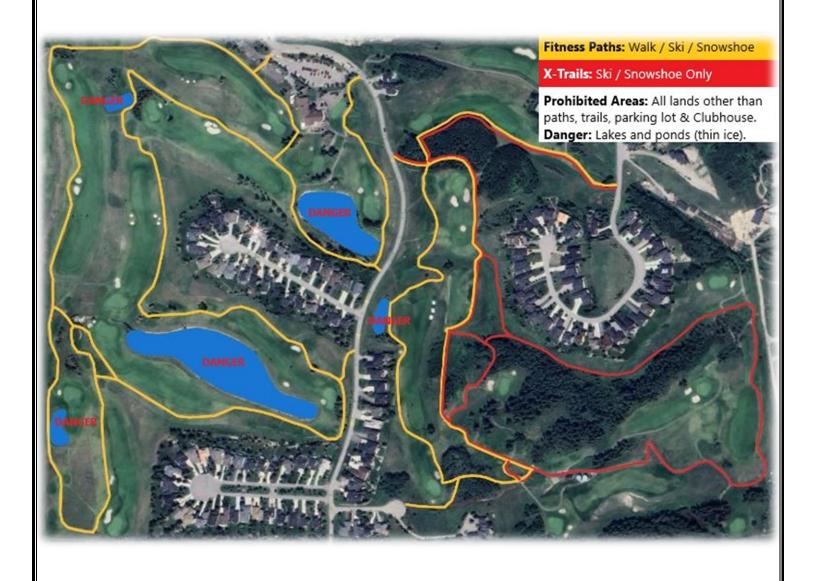

#### IN THIS AGREEMENT:

- (a) "Club" means Springbank Links Golf Course Ltd. and Springbank Golf Revitalization Ltd.;
- (b) "I" or "me" means the undersigned;
- (c) "**Premises**" means the golf course premises owned and operated by the Club, as described on the attached map;
- (d) "Clubhouse" means the clubhouse located on the Premises;
- (e) "Winter Season" means the period from November 1, 2024 until March 31, 2025;
- (f) "**Designated Fitness Paths**" means those paths located on the Premises which are marked as Fitness Paths;
- (g) "**Designated X-Trails**" means those trails located on the Premises which are marked on the map as X-Trails for cross-country skiing and/or snowshoeing;
- (h) "Member or Winter Member" means a person who has executed a Winter Club Membership Agreement;
- (i) "Permitted Activities" means, during the Winter Season:
  - (i) Walking, jogging cross-country skiing or snowshoeing on the Fitness Paths
  - (ii) Cross-country skiing or snowshoeing on the X-Trails
- (j) "**Prohibited Areas**" means those areas located on the Premises which are identified as Prohibited Areas on the attached map, and without limitation, includes:
  - (i) the lakes and ponds, driving range, golf greens, tee boxes, fairways, steep cart paths and ancillary buildings on the Premises; and
  - (ii) all other lands, excluding the identified Fitness Paths, X-Trails, parking lot and clubhouse area; and
  - (iii) Construction areas.
- (k) "Children" means my children, or children for whom I act as guardian for;
- (l) "Guest" means my friend(s) or family who I invite from time to time to accompany me on the Premises;
- (m) "Potentially Dangerous Activities" means my participation in Permitted Activities and entering onto Prohibited Areas.

# SCHEDULE 'B' SITE MAP